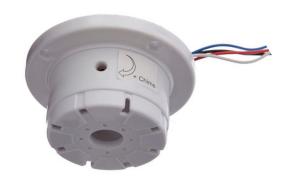

## NETHSCVC Neptune Top Hat Piezo Screamer Chime with Volume Control

## **Specification**

| Model         | NETHSCVC           |
|---------------|--------------------|
| Chime Volume  | 75-95DB adjustable |
| Output @1m    | 105DB              |
| Dimensions    | 85 Dia x 42H (mm)  |
| Input Voltage | 12VDC              |
| Current       | 90 mA              |

| Plastic Material | ABS             |
|------------------|-----------------|
| Colour           | White           |
| Wire Lead        | 4-wire Fly Lead |