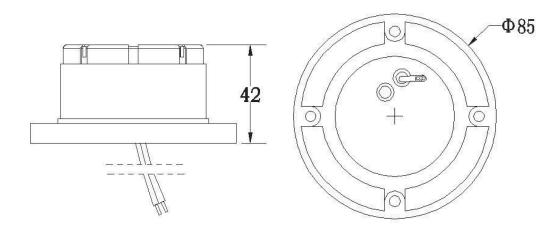

## **Diagram**

## **Specification**

| Model         | NETHSCVC           |
|---------------|--------------------|
| Chime Volume  | 75-95DB adjustable |
| Output @1m    | 105DB              |
| Dimensions    | 85 Dia x 42H (mm)  |
| Input Voltage | 12VDC              |
| Current       | 90 mA              |